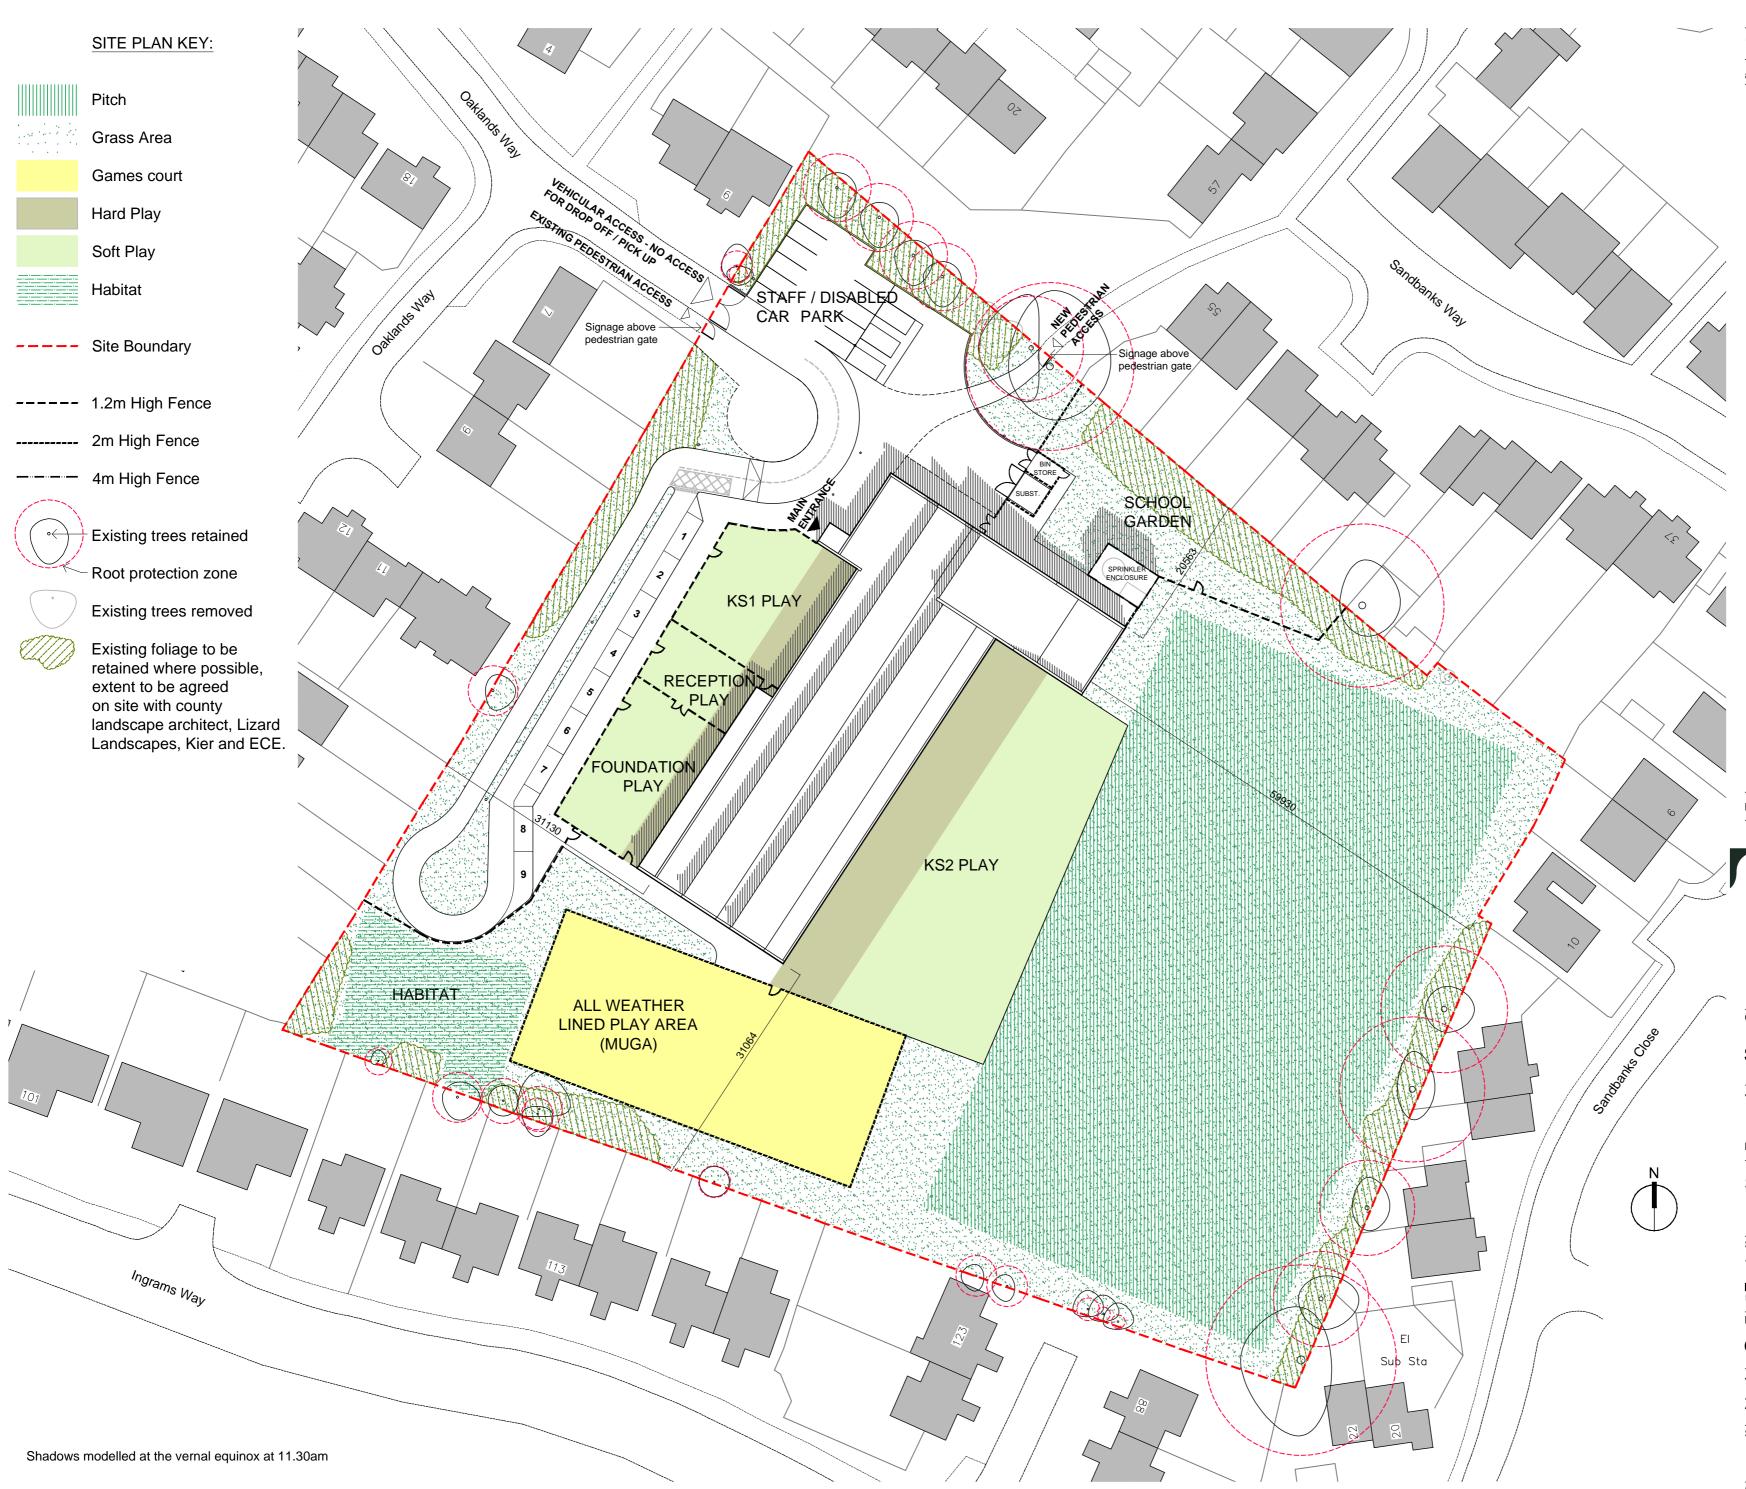

## SITE PLAN

# 1:500 @ A2

| metres  | 10 | 20       | 30    | 40   | 50    |
|---------|----|----------|-------|------|-------|
| Drawn   |    | Checked  |       | Date |       |
| GC      |    |          |       | 08.  | 12.23 |
| Job No  |    | Drawi    | ng No |      | Rev   |
| 23.3341 |    | (PL) 003 |       | A    |       |
| Status  |    |          |       |      |       |